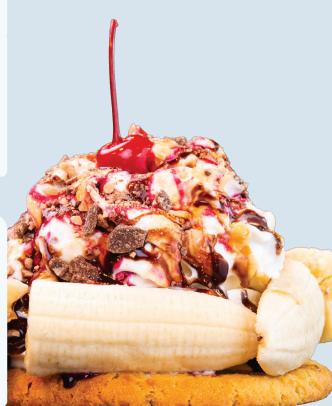

### **BANANA SPLIT**

Choice of Ice Cream includes vanilla, chocolate or swirl

Our spin on a classic dessert. Warm sugar cookie topped with vanilla ice cream, split banana, strawberry sauce, chocolate and caramel sauce, toffee bits, our house-made whipped cream and sweet maraschino cherry. 7.95