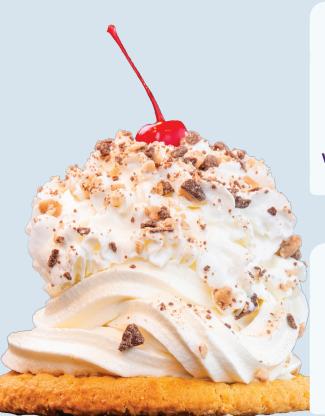

# CARAMEL TOFFEE CRUNCH

Choice of Ice Cream includes vanilla, chocolate or swirl

Warm baked sugar cookie topped with your choice of ice cream, caramel sauce, crunchy toffee bits, our house-made whipped cream and a sweet maraschino cherry.

7.95