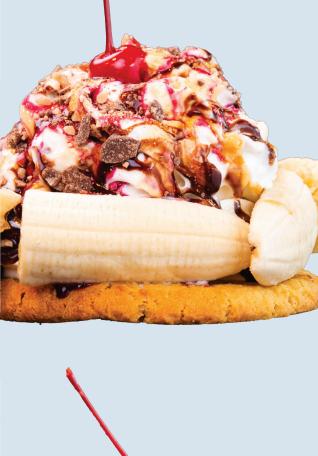

### **BANANA SPLIT**

Choice of Ice Cream includes vanilla, chocolate or swirl

Our spin on a classic dessert. Warm sugar cookie topped with vanilla ice cream, split banana, strawberry sauce, chocolate and caramel sauce, toffee bits, our house-made whipped cream and sweet maraschino cherry. 7.95